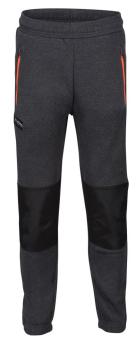

#### **Product Information**

- 55% polyester 45% cotton brushed back fabric.
- Reinforced fabric overlay at the knee panel for extra durability.
- Adjustable inner waistband.
- 2 zipped pockets.
- Elasticated Waist and ankles.

 1. Black
 19-4008TCX (19-4008TCX)

 2. Seal Grey
 19-4104TCX (19-4104TCX)

|               | S  | М  | L  | XL | XXL | XXXL |
|---------------|----|----|----|----|-----|------|
| WAIST RELAXED | 76 | 81 | 86 | 91 | 96  | 101  |
| INSIDE LEG    | 72 | 72 | 72 | 72 | 72  | 72   |