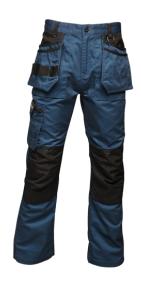

## **Product Specifications Sheet**

TT017 Incursion Trousers

**Product Information** 

Hardwearing polycotton fabric Fabric weight 245 g/m2 65% polyester 35% cotton fabric Durable water repellent finish Holster pockets at waist - fold away

when not in use

Cordura® bottom loading knee pockets

Belt loops Zip fly opening

Metal Shank button to CF fasten 2 Front pockets 1 side cargo pocket button fasten, 2 rear pockets

Side leg ruler pocket D-ring attachment Reinforced crotch seam

Reinforced seams with triple stitching

Reinforced hem overlays

MENS Sizes: 30" - 40" (NO 33") REGULAR LEG

LENGTH ONLY

Carton Quantity 12

Country of Origin Bangladesh

Commodity Code 62034319

 Colours
 PANTONE