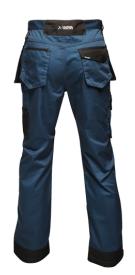

## **Product Specifications Sheet**

TT017 Incursion Trousers

**Product Information** 

Hardwearing polycotton fabric Fabric weight 245 g/m2 65% polyester 35% cotton fabric Durable water repellent finish Holster pockets at waist - fold away

when not in use

Cordura® bottom loading knee pockets

Belt loops Zip fly opening

Metal Shank button to CF fasten 2 Front pockets 1 side cargo pocket button fasten, 2 rear pockets

Side leg ruler pocket D-ring attachment Reinforced crotch seam

Reinforced seams with triple stitching

Reinforced hem overlays

MENS Sizes: 30" - 40" (NO 33") REGULAR LEG

LENGTH ONLY

Carton Quantity 12

Country of Origin Bangladesh

Commodity Code 62034319

 Colours
 PANTONE