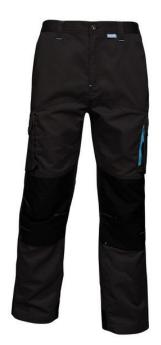

## TT010 Heroic Worker Trousers

Fabric Information Great style shouldn't be hard work. De-

signed with multiple leg pockets, these trousers will help you get stuck into the workload. Triple stitched seams and Cordura fabric knee pad pockets will withstand

the daily graft.

Special Features Fabric 65% polyester 35% cotton

Cordura bottom loading knee pockets

Part elasticated waist

Belt loops

Reinforced seams with triple stitching

Reinforced crotch seam

2 front pockets

2 back pockets

2 lower cargo pockets Concealed zipped pocket Reinforced hem overlays

Compatible with Tactical Threads kneepad

MENS Sizes 30" - 40" (EU 44-"56")

AVAILABLE IN REG LEG ONLY

Carton Quantity 12

**Country of Origin** 