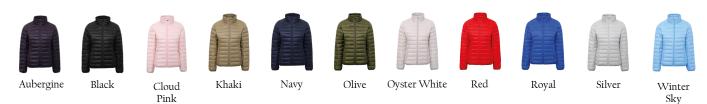

it can be easily packed away when the weather warms.

### Fabric:

Outer: 100% Nylon. Filling: 100% Polyester. Lining: 100% Nylon Outer: 40gsm. Lining: 50gsm. Wadding: 250gsm

### Wash Care:



# Commodity Code: 62043919

### County of Origin: China

# Size Chart:

| Size                   | xs | s         | м               | L               | XL              | 2XL |
|------------------------|----|-----------|-----------------|-----------------|-----------------|-----|
| Size to Fit            | 8  | 10        | 12              | 14              | 16              | 18  |
| Actual Measurements cm | 97 | 100       | 106             | 112             | 118             | 124 |
| Length                 | 64 | <u>65</u> | <mark>66</mark> | <mark>67</mark> | <mark>68</mark> | 69  |

## Colours:





www.2786jackets.com