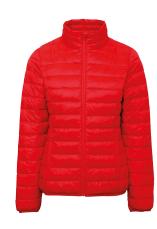

# TS30F Women's Terrain Padded Jacket

## **Retail Description:**

This beautifully fitted jacket offers a truly flattering shape. Functional yet stylish the lightweight artificial down means it can be worn through the seasons. This fashionable style also features a 'stuff bag' meaning it can be easily packed away when the weather warms.