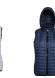

# TS24F Women's Honeycomb Hooded Gilet

### **Retail Description:**

Layer up in style with this women's gilet that offers the wearer an attractive slimming fit. This is an iconic piece of outerwear that has made a considerable comeback in recent years due to its versatility and with the addition of modern styling points; making this a highly sought after piece this season.

#### Fabric:

Outer: 100% Polyester with printed honeycomb effect. Lining: 100% Polyester. Wadding: 100% Polyester Outer: 36gsm, Lining: 52gsm, Wadding: 250gsm

#### Colours:

White Black