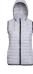

# TS24F Women's Honeycomb Hooded Gilet

### **Retail Description:**

Layer up in style with this women's gilet that offers the wearer an attractive slimming fit. This is an iconic piece of outerwear that has made a considerable comeback in recent years due to its versatility and with the addition of modern styling points; making this a highly sought after piece this season.

#### Fabric:

Outer: 100% Polyester with printed honeycomb effect. Lining: 100% Polyester. Wadding: 100% Polyester Outer: 36gsm, Lining: 52gsm, Wadding: 250gsm

#### Colours:

White Black