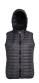

# TS24F Women's Honeycomb Hooded Gilet

### **Retail Description:**

Layer up in style with this women's gilet that offers the wearer an attractive slimming fit. This is an iconic piece of outerwear that has made a considerable comeback in recent years due to its versatility and with the addition of modern styling points; making this a highly sought after piece this season.

#### Fabric:

Outer: 100% Polyester with printed honeycomb effect. Lining: 100% Polyester. Wadding: 100% Polyester Outer: 36gsm, Lining: 52gsm, Wadding: 250gsm