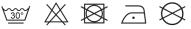

# TS24F Women's Honeycomb Hooded Gilet

### **Retail Description:**

Layer up in style with this women's gilet that offers the wearer an attractive slimming fit. This is an iconic piece of outerwear that has made a considerable comeback in recent years due to its versatility and with the addition of modern styling points; making this a highly sought after piece this season.

#### Fabric:

Outer: 100% Polyester with printed honeycomb effect. Lining: 100% Polyester. Wadding: 100% Polyester Outer: 36gsm, Lining: 52gsm, Wadding: 250gsm

#### Wash Care:











Commodity Code: 62019300

County of Origin: China

## Size Chart:

| Size                   | XS | S   | М   | L   | XL  | 2XL |
|------------------------|----|-----|-----|-----|-----|-----|
| Size to Fit            | 8  | 10  | 12  | 14  | 16  | 18  |
| Actual Measurements cm | 94 | 100 | 106 | 112 | 118 | 124 |
| Length                 | 62 | 63  | 64  | 65  | 66  | 67  |

#### Colours:













White Black