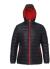

# TS16F Women's Padded Jacket

## **Retail Description:**

There's nothing like the latest jacket icon to transform your daytime look, this female padded jacket is on-trend and suitably tailored to flatter. Its modern twist with the contrast lining accentuates cool styling, yet it remains practical with its warm polyfill quilted lining.

### Colours:

Royal/Grey

Black

Black/Bright Yellow

Black/Lime

Black/Orange

Black/Red

Sapphire