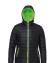

# TS16F Women's Padded Jacket

## **Retail Description:**

There's nothing like the latest jacket icon to transform your daytime look, this female padded jacket is on-trend and suitably tailored to flatter. Its modern twist with the contrast lining accentuates cool styling, yet it remains practical with its warm polyfill quilted lining.

### Colours:

Royal/Grey

Black

Black/Bright Yellow

Black/Lime

Black/Orange

Black/Red

Sapphire