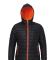

# TS16F Women's Padded Jacket

## **Retail Description:**

There's nothing like the latest jacket icon to transform your daytime look, this female padded jacket is on-trend and suitably tailored to flatter. Its modern twist with the contrast lining accentuates cool styling, yet it remains practical with its warm polyfill quilted lining.

### Colours:

Royal/Grey

Black

Black/Bright Yellow

Black/Lime

Black/Orange

Black/Red

Sapphire