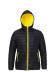

# TS16F Women's Padded Jacket

## **Retail Description:**

There's nothing like the latest jacket icon to transform your daytime look, this female padded jacket is on-trend and suitably tailored to flatter. Its modern twist with the contrast lining accentuates cool styling, yet it remains practical with its warm polyfill quilted lining.

### Colours:

Royal/Grey

Black

Black/Bright Yellow

Black/Lime

Black/Orange

Black/Red

Sapphire