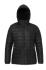

# TS16F Women's Padded Jacket

## **Retail Description:**

There's nothing like the latest jacket icon to transform your daytime look, this female padded jacket is on-trend and suitably tailored to flatter. Its modern twist with the contrast lining accentuates cool styling, yet it remains practical with its warm polyfill quilted lining.

### Colours:

Royal/Grey

Black

Black/Bright Yellow

Black/Lime

Black/Orange

Black/Red

Sapphire