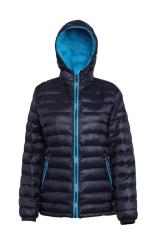

# TS16F Women's Padded Jacket

## **Retail Description:**

There's nothing like the latest jacket icon to transform your daytime look, this female padded jacket is on-trend and suitably tailored to flatter. Its modern twist with the contrast lining accentuates cool styling, yet it remains practical with its warm polyfill quilted lining.