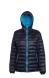

# TS16F Women's Padded Jacket

## **Retail Description:**

There's nothing like the latest jacket icon to transform your daytime look, this female padded jacket is on-trend and suitably tailored to flatter. Its modern twist with the contrast lining accentuates cool styling, yet it remains practical with its warm polyfill quilted lining.

### Colours:

Royal/Grey

Black

Black/Bright Yellow

Black/Lime

Black/Orange

Black/Red

Sapphire