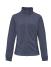

ail Description:**

No workwear or weekend wardrobe should be without the consistently popular full zip fleece. Great to wear over anything and with anything, this truly multipurpose go-to garment available in a complimenting female cut is the perfect companion whatever your style.



## Fabric:

100% Polyester anti-pill fleece 280gsm

#### Wash Care:











Commodity Code: 61023090

County of Origin: Bangladesh

# Size Chart:

| Size                   | XS   | s    | М    | L    | XL   | 2XL  |
|------------------------|------|------|------|------|------|------|
| Size to Fit            | 8    | 10   | 12   | 14   | 16   | 18   |
| Actual Measurements cm | 96   | 100  | 104  | 108  | 112  | 116  |
| Length                 | 57.5 | 59.5 | 61.5 | 63.5 | 65.5 | 67.5 |

### Colours:









Black

Charcoal

Navy