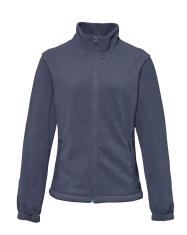

# TS14F Women's Full-zip Fleece

# **Retail Description:**

No workwear or weekend wardrobe should be without the consistently popular full zip fleece. Great to wear over anything and with anything, this truly multipurpose go-to garment available in a complimenting female cut is the perfect companion whatever your style.

## Fabric:

100% Polyester anti-pill fleece 280gsm

### Colours:

Black

Charcoal

Navy