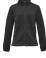

*Retail Description:**

No workwear or weekend wardrobe should be without the consistently popular full zip fleece. Great to wear over anything and with anything, this truly multipurpose go-to garment available in a complimenting female cut is the perfect companion whatever your style.



## Fabric:

100% Polyester anti-pill fleece 280gsm

#### Wash Care:











Commodity Code: 61023090

County of Origin: Bangladesh

# Size Chart:

| Size                   | XS   | s    | М    | L    | XL   | 2XL  |
|------------------------|------|------|------|------|------|------|
| Size to Fit            | 8    | 10   | 12   | 14   | 16   | 18   |
| Actual Measurements cm | 96   | 100  | 104  | 108  | 112  | 116  |
| Length                 | 57.5 | 59.5 | 61.5 | 63.5 | 65.5 | 67.5 |

### Colours:









Black

Charcoal

Navy