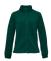

etail Description:**

No workwear or weekend wardrobe should be without the consistently popular full zip fleece. Great to wear over anything and with anything, this truly multipurpose go-to garment available in a complimenting female cut is the perfect companion whatever your style.



## Fabric:

100% Polyester anti-pill fleece 280gsm

#### Wash Care:











Commodity Code: 61023090

County of Origin: Bangladesh

# Size Chart:

| Size                   | XS   | s    | М    | L    | XL   | 2XL  |
|------------------------|------|------|------|------|------|------|
| Size to Fit            | 8    | 10   | 12   | 14   | 16   | 18   |
| Actual Measurements cm | 96   | 100  | 104  | 108  | 112  | 116  |
| Length                 | 57.5 | 59.5 | 61.5 | 63.5 | 65.5 | 67.5 |

### Colours:









Black

Charcoal

Navy