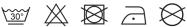

# TSO38 Melange Padded Gilet

# **Retail Description:**

The Melange Padded Gilet is a versatile layer crafted with a melange effect outer and a lightweight filling for reliable insulation without weight. Cut to a tailored fit, it features zip front pockets and an concealed front zip, with elasticated binding around the hem.

### Fabric:

Outer: 100% Polyester with printed Melange effect. Lining: 100% Polyester. Wadding: 100% Polyester Outer: 36gsm, Lining: 34gsm, Wadding:325gsm

#### Wash Care:











Commodity Code: 62019300

County of Origin: China

#### Size Chart-

| Size                   | S   | М   | L   | XL  | 2XL | 3XL |
|------------------------|-----|-----|-----|-----|-----|-----|
| Size to Fit "          | 38  | 41  | 44  | 46  | 48  | 50  |
| Actual Measurements cm | 110 | 116 | 122 | 128 | 136 | 144 |
| Length                 | 66  | 67  | 68  | 69  | 71  | 75  |

# **Colours:**



Charcoal Melange



Navy Melange