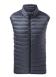

outer and a lightweight filling for reliable insulation without weight. Cut to a tailored fit, it features zip front pockets and an concealed front zip, with elasticated binding around the hem.

### Fabric:

Outer: 100% Polyester with printed Melange effect. Lining: 100% Polyester. Wadding: 100% Polyester Outer: 36gsm, Lining: 34gsm, Wadding:325gsm

#### Wash Care:











Commodity Code: 62019300

County of Origin: China

#### Size Chart-

| Size                   | S   | М   | L   | XL  | 2XL | 3XL |
|------------------------|-----|-----|-----|-----|-----|-----|
| Size to Fit "          | 38  | 41  | 44  | 46  | 48  | 50  |
| Actual Measurements cm | 110 | 116 | 122 | 128 | 136 | 144 |
| Length                 | 66  | 67  | 68  | 69  | 71  | 75  |

# **Colours:**



Charcoal Melange



Navy Melange