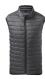

th a melange effect outer and a lightweight filling for reliable insulation without weight. Cut to a tailored fit, it features zip front pockets and an concealed front zip, with elasticated binding around the hem.

### Fabric:

Outer: 100% Polyester with printed Melange effect. Lining: 100% Polyester. Wadding: 100% Polyester Outer: 36gsm, Lining: 34gsm, Wadding:325gsm

#### Wash Care:











Commodity Code: 62019300

County of Origin: China

#### Size Chart-

| Size                   | S   | М   | L   | XL  | 2XL | 3XL |
|------------------------|-----|-----|-----|-----|-----|-----|
| Size to Fit "          | 38  | 41  | 44  | 46  | 48  | 50  |
| Actual Measurements cm | 110 | 116 | 122 | 128 | 136 | 144 |
| Length                 | 66  | 67  | 68  | 69  | 71  | 75  |

# **Colours:**



Charcoal Melange



Navy Melange