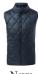

Gilet is a diamond-quilted design that offers a streamlined fit and fastens with a self coloured zip through the centre front. Elasticated armholes and hem enhance wearing comfort, while two welted pockets are ideal for keeping essential items close.

### Fabric:

Outer: 100% Nylon. Filling: 100% Polyester. Lining: 100% Nylon Outer: 36gsm, Lining: 34gsm,

Wadding: 245gsm

#### Wash Care:











Commodity Code: 62033919

County of Origin: China

## Size Chart:

| Size                   | S   | М   | L   | XL  | 2XL | 3XL |
|------------------------|-----|-----|-----|-----|-----|-----|
| Size to Fit "          | 38  | 41  | 44  | 46  | 48  | 50  |
| Actual Measurements cm | 110 | 116 | 122 | 128 | 136 | 144 |
| Length                 | 65  | 67  | 69  | 71  | 73  | 75  |

# Colours: