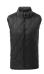

# TSO33 Diamond Pane Padded Gilet

# **Retail Description:**

The Diamond Pane padded Gilet is a diamond-quilted design that offers a streamlined fit and fastens with a self coloured zip through the centre front. Elasticated armholes and hem enhance wearing comfort, while two welted pockets are ideal for keeping essential items close.