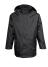

# TSOI3 Parka Jacket

## **Retail Description:**

Ideal for work and leisure, the parka makes light work of dressing for the unpredictable weather. A wardrobe essential, this fabulous classic style is thoroughly detailed all over including a structured fleece lined collar, concealed hood and knitted cuffs.

### Fabric:

Outer: 100% Polyester Oxford weave. Inner: 100% Polyester Outer: 350gsm. Filling: 140gsm. Lining: 50gsm