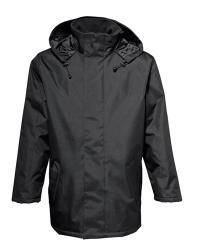

## **Retail Description:**

Ideal for work and leisure, the parka makes light work of dressing for the unpredictable weather. A wardrobe essential, this fabulous classic style is thoroughly detailed all over including a structured fleece lined collar, concealed hood and knitted cuffs.

### Fabric:

Outer: 100% Polyester Oxford weave. Inner: 100% Polyester Outer: 350gsm. Filling: 140gsm. Lining: 50gsm