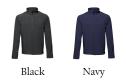

ge, our sleek fitting softshell is equally comfortable as it is stylish. With crucial functional features and soft structural elements, this is a true workwear hero suitable whatever your corporate style.

## Fabric:

100% Polyester woven shell bonded to a 100% Polyester microfleece lining with PU membrane 320gsm

### Wash Care:



# Commodity Code: 620/9300

### County of Origin: China

## Size Chart:

| Size                   | s   | м   | L               | XL  | 2XL | 3XL |
|------------------------|-----|-----|-----------------|-----|-----|-----|
| Size to Fit "          | 38  | 41  | 44              | 46  | 48  | 50  |
| Actual Measurements cm | 108 | 112 | 116             | 120 | 124 | 128 |
| Length                 | 72  | 74  | <mark>76</mark> | 78  | 80  | 82  |

## **Colours**: