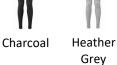

# TR219 Women's TriDri® Knitted City Leggings

## **Retail Description:**

Say hello to your new everyday essentials. The women's TriDri® knitted city leggings are inspired by fast paced city life. These comfortable yet stylish leggings give you the freedom to move from the train, to work and then on to the gym! Featuring soft-stretch fabric in a stylish herringbone pattern, you need these leggings in your wardrobe!

#### **Fabric:**

92% Polyester, 8% Elastane 330gsm







### **Size Chart:**

| Size        | XS | S    | М  | L    | XL |
|-------------|----|------|----|------|----|
| Size to Fit | 8  | 10   | 12 | 14   | 16 |
| Actual cm   | 31 | 33.5 | 36 | 38.5 | 41 |
| Length cm   | 66 | 67   | 68 | 69   | 70 |

## **Colours:**