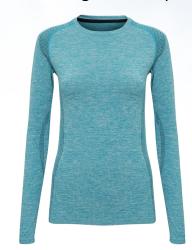

TR203 Women's TriDri® Seamless '3D fit' Multi-sport Performance Long Sleeve Top

# **Retail Description:**

Your go-to crew for cool early morning or evening runs, the women's TriDri® seamless "3D fit" multi-sport performance long sleeve top offers seamless technology, stretch fit and attractive detailing.

## **Colours:**

Turquoise

Charcoal