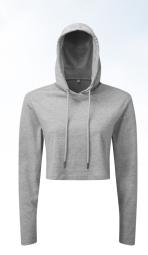

TR088 Women's TriDri® Cropped Hooded Long Sleeve T-shirt

# **Retail Description:**

The perfect throw-over, whether you are just getting going or winding down. The women's TriDri® cropped hooded t-shirt has a boxy, cropped fit, it's the pullover you'll always want in your gym bag.

### **Fabric:**

100% fully combed cotton. Heather: 90% Cotton, 10% Viscose, 175gsm