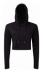

TR088 Women's TriDri® Cropped Hooded Long Sleeve T-shirt

# **Retail Description:**

The perfect throw-over, whether you are just getting going or winding down. The women's TriDri® cropped hooded t-shirt has a boxy, cropped fit, it's the pullover you'll always want in your gym bag.

## **Colours:**

Heather Grey

Mulberry

Nude

Olive

White