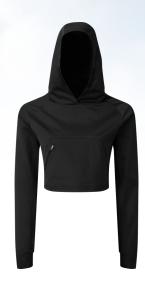

## **Retail Description:**

With a cropped style-conscious design, the women's TriDri<sup>®</sup> cropped jacket is the perfect style to throw over your kit for trips to and from the gym. Additional pockets to the front of the jacket offer an essential place to store your keys and mobile.