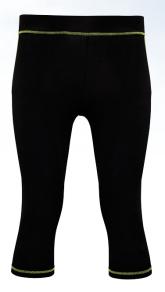

## **Retail Description:**

The women's TriDri<sup>®</sup> capri fitness leggings feature a fit that hugs your body from hip to knee, with a design that flatters and enhances comfort, whatever your workout.