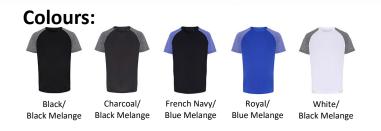

# **Retail Description:**

The TriDri<sup>®</sup> contrast sleeve performance t-shirt features lightweight, sweat-wicking fabric while contrast detailing elevates your teamwear to the next level.