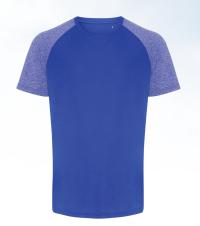

# **Retail Description:**

The TriDri<sup>®</sup> contrast sleeve performance t-shirt features lightweight, sweat-wicking fabric while contrast detailing elevates your teamwear to the next level.

## Fabric:

100% Polyester, 135gsm