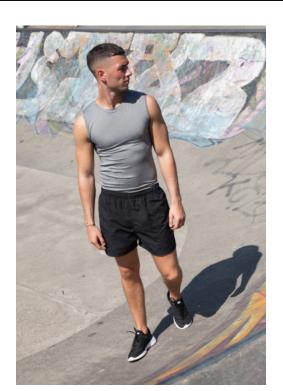

# **MEN'S LINED SPORTS SHORTS**

**Fabric:** Outer: 100% Polyester Inner: Polyester Mesh

Peached Finish Microfibre

 Weight:
 115gsm

 Sizes:
 S - 2XL

 Carton:
 36

**Description:** • Elasticated waist with inner drawcord

• 2 side pockets

Back pocket with inner key cord