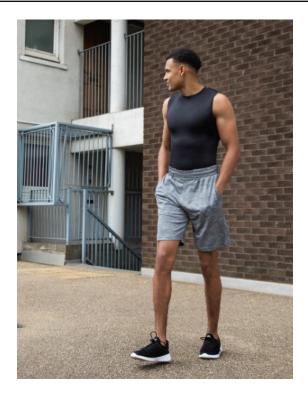

# **COMBAT SHORTS**

Fabric: 100% Polyester

French Terry

Weight: 180gsm XS - 2XL Sizes:

36 Carton:

**Description:** • Elasticated waist with inner drawcord

• Flat area at front of waistband for decoration

• 2 side pockets

• Tear-out label

#### **Care Instructions:**

similar colours together, Cool iron on the reverse

Wash at 40 degrees synthetic, Do not use fabric softener, Wash

**Country of Origin: Commodity Code:** 

BANGLADESH 62034390