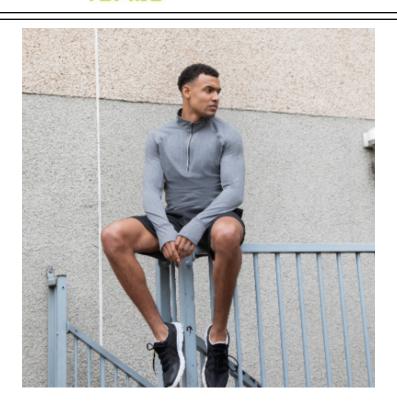

# **MEN'S LONG SLEEVED 1/4 ZIP TOP**

Fabric: 88% Polyester, 12% Elastane

Single Jersey Wicked

Weight: 190gsm XS - 2XL Sizes:

24 Carton:

**Description:** • 1/4 zip with reflective tape

• Thumbhole and fold over cuffs

• Elasticated binding on cuffs and hem

• Reflective dots on reverse

• Stand up collar

• Key pocket with headphone access hole

• Tear-out label