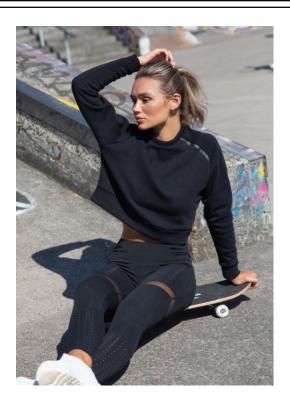

## LADIES' CROPPED SWEATSHIRT

Fabric: 100% Polyester Brushed Back Fleece

Weight: 250GSM Sizes: XS - 2XL Carton: 24

**Description:** • Soft-touch fleece fabric.

• Cropped length with boxy fit.

Raglan shoulder seams with rubber DTM tape, left-hand-side as worn.
Self-fabric neck, cuffs and hem.
Clean seams with no topstiching.

# **LADIES' CROPPED SWEATSHIRT**

Pantone Guide:

BLACK

|       | 0 10 1       |  |
|-------|--------------|--|
| Black | Cool Grav 4c |  |

LIGHT GREY