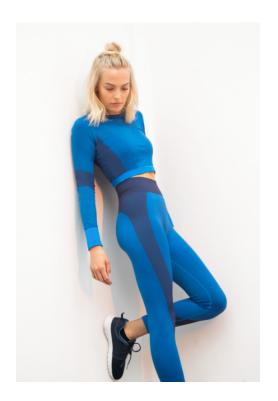

## LADIES' SEAMLESS PANELLED LS CROP TOP

**NEW FOR 2020** 

Fabric: LIGHT GREY/BLACK &

**BRIGHT BLUE/NAVY** 

68% Polyamide, 26% Polyester, 6% Elastane Tubular Single Jersey

LIGHT PINK/PURPLE

76% Polyamide, 19% Polyester,5% Elastane Tubular Single

Jersey.

Weight: 280gsm

Sizes: 2XS/XS -2XL/3XL

Carton: 36

**Description:** • Seamless knit for comfort

Tear-out label
Fitted long sleeve top
Raglan sleeve front and back
Textured knit inside seam panels

# LADIES' SEAMLESS PANELLED LS CROP TOP

**NEW FOR 2020** 