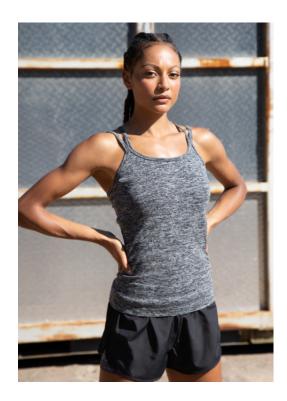

# LADIES' SEAMLESS STRAPPY VEST

Fabric: 60% Nylon, 32% Polyester, 8% Elastane

Weight: 265GSM

Sizes: 2XSXS - L/XL

Carton: 36

**Description:** • Fitted, high-stretch vest in melange

fabric.

• Seamless knit for comfort. • Round neckline at front.

· Spaghetti straps with crossover detail

at back.

• Self-fabric binding at neck with twin

needle stitching.

• Blind stitching at hem.

• Tombo tear-out label.