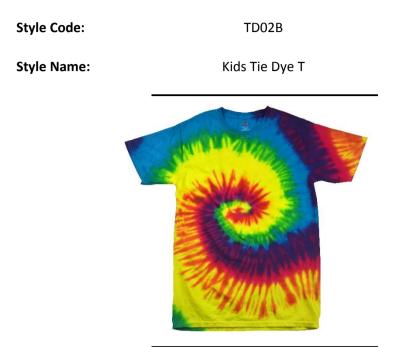

## **Retail Copy:**

Made in a classic tie dye style, our kids rainbow T is superb for everyday wear and adds a bit of fun to any kids wardrobe.

| <b>Colours:</b><br>Eternity<br>Neon Rainbow<br>Rainbow | CMYK Refere<br>N/A<br>N/A<br>N/A | ences                     |                          | Sizes<br>XS-L<br>XS-L<br>XS-L |  |
|--------------------------------------------------------|----------------------------------|---------------------------|--------------------------|-------------------------------|--|
| Sizes to fit:                                          | XS<br>S<br>M<br>L                | 3/4<br>5/6<br>7/8<br>9/11 | 26"<br>30"<br>32"<br>34" |                               |  |
| Fabric Content:                                        | Pre-shrunk 100% cotton           |                           |                          |                               |  |
| Fabric Weight:                                         | 175gsm                           |                           |                          |                               |  |
| Garment Weight (Ave):                                  | 107g                             |                           |                          |                               |  |
| Carton Weight (Ave):                                   | 9kg                              |                           |                          |                               |  |
| Carton Qty:                                            | 72                               |                           |                          |                               |  |
| Pack Qty:                                              | 6                                |                           |                          |                               |  |