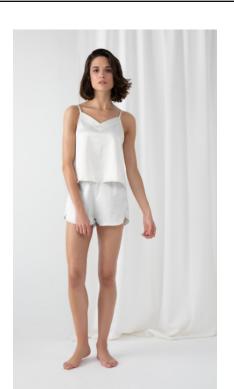

## **LADIES SATIN CAMI SHORT PYJAMAS**

**NEW FOR 2020** 

**Fabric:** 100% Polyester Satin

98% Polyester, 2% Elastane Satin (White)

**Weight:** 90gsm (White 95gsm)

Sizes: XS - XXL

Carton: 36

**Description:** • Satin pyjama cami

V-neck shape with facing

• Binding around armholes and straps

Overlock and topstitch hem

• Plastic adjusters on back

# TC057 LADIES SATIN CAMI SHORT PYJAMAS

**NEW FOR 2020** 