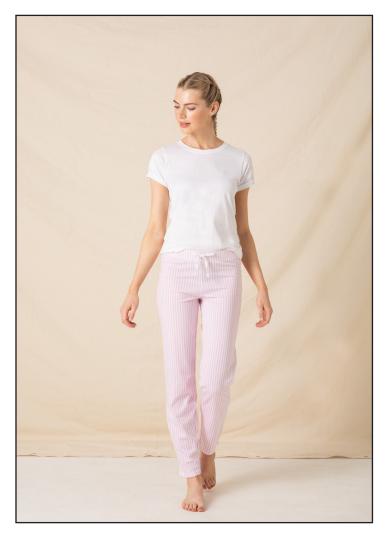

## TC053 Long Pant Pyjamas - Set in a bag

## Fabric:

Heather Grey 85% Cotton / 15% Viscose Single Jersey Weight: 140gsm Sizes: XS-3XL Carton: 36 Country of Origin: Bangladesh Commodity Code: 61089100

- White T-shirt with turn up cuffs
- Single jersey fabric
- Long pants with elastic waistband
- Matching back in the same fabric as bottoms