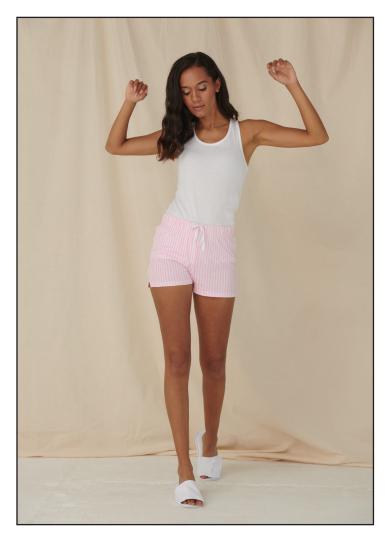

## Short Pyjamas - Set in a bag

## Fabric:

Heather Grey 85% Cotton / 15% Viscose Single Jersey Weight: 140gsm Sizes: XS-3XL Carton: 36 Country of Origin: Bangladesh Commodity Code: 61089100

- White vest top with racer back
- Single jersey fabric
- Shorts with elastic waistband
- Matching back in the same fabric as shorts