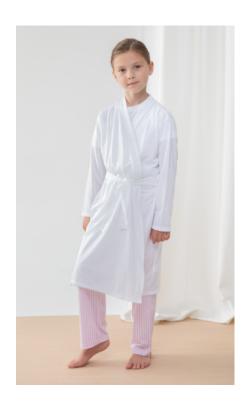

# TC051 CHILDREN'S ROBE

**Fabric:** 100% Polyester

Single Jersey

Weight: 180gsm

**Sizes:** 0304 - 1113

Carton: 24

**Description:** • Children's knee length kimono robe

Single jersey fabricElasticated back

• Fixed Waist Tie

## **Garment Measurements:**

|              | 3-4 | 5-6 | 7-8 | 9-10 | 11-13 |
|--------------|-----|-----|-----|------|-------|
| Chest - cms  | 37  | 40  | 43  | 46   | 49    |
| Sleeve - cms | 37  | 40  | 43  | 46   | 49    |
| Length - cms | 70  | 76  | 82  | 88   | 94    |

### To Fit:

|             | 3-4 yrs | 5-6 yrs | 7-8 yrs | 9-10 yrs | 11-13 yrs |
|-------------|---------|---------|---------|----------|-----------|
| Age         | 3-4     | 5-6     | 7-8     | 9-10     | 11-13     |
| Chest - ins | 22-24   | 24-26   | 26-28   | 28-30    | 30-33     |
| Chest - cms | 56-61   | 61-66   | 66-71   | 71-76    | 76-84     |