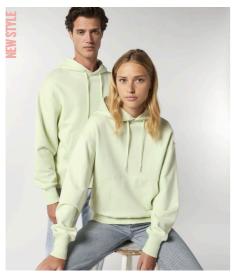

## The unisex relaxed hoodie sweatshirt

## **Brushed Sweatshirt**

85% Organic ring-spun combed cotton, 15% Recycled polyester 350 GSM

- Set-in sleeve
- Double layered hood in self fabric
- Flat drawcords in matching body colour with metal tipping
- Metal eyelets
- Inside herringbone back neck tape
- Self fabric half moon at back neck
- Single needle topstitch at neckline
- 2x2 rib at sleeve hem and bottom hem
- Armhole, sleeve hem, and bottom hem with twin needle topstitch
- Kangaroo pocket at front