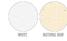

WHITES





ESSENTIAL







## STSU856

## The unisex relaxed hoodie sweatshirt

## **Brushed Sweatshirt**

85% Organic ring-spun combed cotton, 15% Recycled polyester 350 GSM

- Set-in sleeve
- Double layered hood in self fabric
- Flat drawcords in matching body colour with metal tipping
- Metal eyelets
- Inside herringbone back neck tape
- Self fabric half moon at back neck
- Single needle topstitch at neckline
- 2x2 rib at sleeve hem and bottom hem
- Armhole, sleeve hem, and bottom hem with twin needle topstitch
- Kangaroo pocket at front

## RELAXED FIT

| XS         | S | М | L | XL | XXL |
|------------|---|---|---|----|-----|
| Size guide |   |   |   |    |     |



|   | SIZES         | XS   | S    | М  | L    | XL | XXL  |
|---|---------------|------|------|----|------|----|------|
| А |