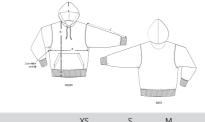

## **Brushed Sweatshirt**

85% Organic ring-spun combed cotton, 15% Recycled polyester 350 GSM

- Set-in sleeve
- Double layered hood in self fabric
- Flat drawcords in matching body colour with metal tipping
- Metal eyelets
- Inside herringbone back neck tape
- Self fabric half moon at back neck
- Single needle topstitch at neckline
- 2x2 rib at sleeve hem and bottom hem
- Armhole, sleeve hem, and bottom hem with twin needle topstitch
- Kangaroo pocket at front

## RELAXED FIT

| XS         | S | М | L | XL | XXL |
|------------|---|---|---|----|-----|
| Size guide |   |   |   |    |     |

|   | SIZES         | XS   | S    | М  | L    | XL | XXL  |
|---|---------------|------|------|----|------|----|------|
| А | Half Chest    | 54   | 56.5 | 59 | 62   | 65 | 68   |
| В | Body Length   | 63   | 66   | 70 | 72   | 74 | 76   |
| С | Sleeve Length | 58.5 | 61.5 | 64 | 65.5 | 67 | 68.5 |