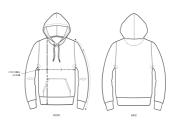

# The unisex tie and dye hoodie sweatshirt

Terry Sweatshirt 100% Organic ring-spun combed cotton 300 GSM

- Set-in sleeve
- Double layered hood in self fabric
- Round drawcords with metal tipping
- Metal eyelets
- Inside single jersey back neck tape
- Self fabric half moon at back neck
- Single needle topstitch at neckline and along hood opening
- 1x1 rib at sleeve hem and bottom hem
- Armhole, sleeve hem and bottom hem with twin needle topstitch
- Kangaroo pocket at front
- Hand dyed process, each garment varies in appearance, colour may bleed, follow our care label
- Read carefully print recommendations

## MEDIUM FIT

| XS S M L XL XXI |  |
|-----------------|--|
|-----------------|--|