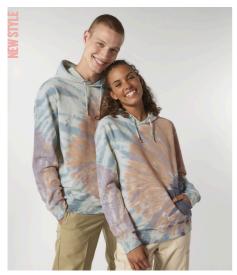

# The unisex tie and dye hoodie sweatshirt

Terry Sweatshirt 100% Organic ring-spun combed cotton 300 GSM

- Set-in sleeve
- Double layered hood in self fabric
- Round drawcords with metal tipping
- Metal eyelets
- Inside single jersey back neck tape
- Self fabric half moon at back neck
- Single needle topstitch at neckline and along hood opening
- 1x1 rib at sleeve hem and bottom hem
- Armhole, sleeve hem and bottom hem with twin needle topstitch
- Kangaroo pocket at front
- Hand dyed process, each garment varies in appearance, colour may bleed, follow our care label
- Read carefully print recommendations