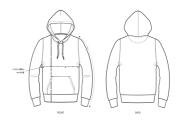

# The unisex garment dyed hoodie sweatshirt

Terry Sweatshirt 100% Organic ring-spun combed cotton 300 GSM

- Set-in sleeve
- Double layered hood in self fabric
- $\bullet \;$  Round drawcords in matching body colour with metal tipping
- Metal eyelets
- Inside single jersey back neck tape
- Self fabric half moon at back neck
- Single needle topstitch at neckline and along hood opening
- 1x1 rib at sleeve hem and bottom hem
- Armhole, sleeve hem and bottom hem with twin needle topstitch
- Kangaroo pocket at front
- Slight shading on seams to give washed look. Aged colours, in addition, have irregular wash effect on
- Garment dyed product, each garment may vary in appearance, colour may bleed, follow our care label
- Read carefully print recommendations

#### **MEDIUM FIT**

|  |  | XS | S | М | L | XL | XXL |  |
|--|--|----|---|---|---|----|-----|--|
|--|--|----|---|---|---|----|-----|--|