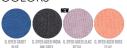

**COLORS** 



UNISEX HOODIE SWEATSHIRTS

## **CRUISER VINTAGE**



STSU853

# The unisex garment dyed hoodie sweatshirt

Terry Sweatshirt 100% Organic ring-spun combed cotton 300 GSM

- Set-in sleeve
- Double layered hood in self fabric
- $\bullet \;$  Round drawcords in matching body colour with metal tipping
- Metal eyelets
- Inside single jersey back neck tape
- Self fabric half moon at back neck
- Single needle topstitch at neckline and along hood opening
- 1x1 rib at sleeve hem and bottom hem
- Armhole, sleeve hem and bottom hem with twin needle topstitch
- Kangaroo pocket at front
- Slight shading on seams to give washed look. Aged colours, in addition, have irregular wash effect on
- Garment dyed product, each garment may vary in appearance, colour may bleed, follow our care label
- Read carefu