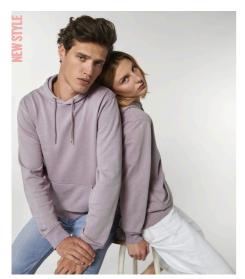

## **CRUISER VINTAGE**

STSU853

# The unisex garment dyed hoodie sweatshirt

Terry Sweatshirt 100% Organic ring-spun combed cotton 300 GSM

- Set-in sleeve
- Double layered hood in self fabric
- $\bullet \;$  Round drawcords in matching body colour with metal tipping
- Metal eyelets
- Inside single jersey back neck tape
- Self fabric half moon at back neck
- Single needle topstitch at neckline and along hood opening
- 1x1 rib at sleeve hem and bottom hem
- Armhole, sleeve hem and bottom hem with twin needle topstitch
- Kangaroo pocket at front
- Slight shading on seams to give washed look. Aged colours, in addition, have irregular wash effect on
- Garment dyed product, each garment may vary in appearance, colour may bleed, follow our care label
- Read carefully print recommendations