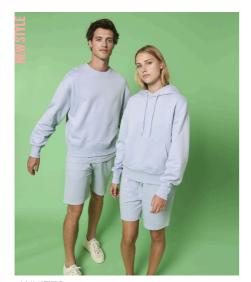

# **TRAINER**

STBU578

# The unisex jogger shorts

Terry Jogger Pants 85% Organic ring-spun combed cotton, 15% Recycled polyester 300 GSM

- 1x1 rib waistband
- Round drawcords in matching body colour with metal tipping
- Metal eyelets
- Pocket lining in single jersey
- Patch pocket at back
- Waistband, pocket opening and rise seams with twin needle topstitch
- Bottom hem with wide double needle topstitch