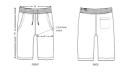

### **MEDIUM FIT**

|  | XS | S | М | L | XL | XXL |  |
|--|----|---|---|---|----|-----|--|
|--|----|---|---|---|----|-----|--|

#### Size guide

|   | SIZES      | XS   | S  | М    | L    | XL   | XXL  |
|---|------------|------|----|------|------|------|------|
| Α | Waist      | 34   | 37 | 40   | 43   | 46   | 49   |
| В | Leg Length | 44   | 46 | 48   | 50   | 52   | 54   |
| С | Tight      | 29.8 | 31 | 31.8 | 32.8 | 34.2 | 35.8 |