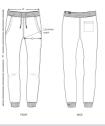

### The unisex garment dyed jogger pants

Terry Jogger Pants 100% Organic ring-spun combed cotton 300 GSM

- - 1x1 rib waistband
  - Round drawcords in matching body colour with metal tipping
  - Metal eyelets
  - Pocket lining in single jersey
  - Patch pocket at back
  - 1x1 rib at bottom leg hem
  - Waistband, pocket opening, rise seams and leg cuff with twin needle topstitch
  - Slight shading on seams to give washed look. Aged colours, in addition, have irregular wash effect on fabric surface.
  - Garment dyed product, each garment may vary in appearance, colour may bleed, follow our care label
  - Read carefully print recommendations

## MEDIUM FIT

|   | XS | S | М | L | XL | XXL |
|---|----|---|---|---|----|-----|
| - |    |   |   |   |    |     |

|   | SIZES      | XS  | S    | М   | L   | XL   | XXL |
|---|------------|-----|------|-----|-----|------|-----|
| А | Waist      | 34  | 37   | 40  | 43  | 46   | 49  |
| В | Leg Length | 100 | 102  | 104 | 106 | 108  | 110 |
| С | Tight      | 28  | 29.2 | 30  | 31  | 32.5 | 34  |