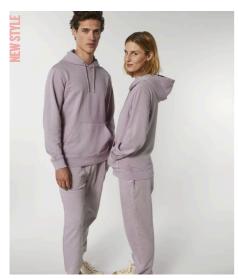

## UNISEX JOGGING PANTS **MOVER VINTAGE**

### The unisex garment dyed jogger pants

Terry Jogger Pants 100% Organic ring-spun combed cotton 300 GSM

- - 1x1 rib waistband
  - Round drawcords in matching body colour with metal tipping
  - Metal eyelets
  - Pocket lining in single jersey
  - Patch pocket at back
  - 1x1 rib at bottom leg hem
  - Waistband, pocket opening, rise seams and leg cuff with twin needle topstitch
  - Slight shading on seams to give washed look. Aged colours, in addition, have irregular wash effect on fabric surface.
  - Garment dyed product, each garment may vary in appearance, colour may bleed, follow our care label
  - Read carefully print recommendations