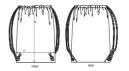

## Size guide

|   | SIZES  | OS |
|---|--------|----|
| Α | Width  | 37 |
| В | Length | 43 |

Printing Specifications

For suitable print techniques, please download our printing guide

Wash similar colours together, do not iron on print, wash and iron inside out.