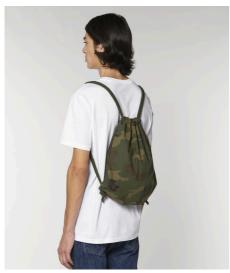

## **GYM BAG AOP**

STAU769

## The AOP woven gym bag

Canvas 80% Recycled cotton, 20% Recycled polyester 300 GSM

- Top edge double folded for strength and clean finish
  - Reinforcing bartack at tunnel openings
  - Heavy drawcord straps with knot at ends
  - Gun metal eyelets and drawcord tipping
  - Reinforcing triangles at bottom corners