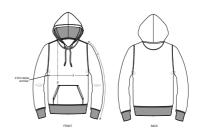

## The essential unisex hoodie sweatshirt

Brushed Sweatshirt 85% Organic ring-spun combed cotton, 15% Recycled polyester  $280~\mathrm{GSM}$ 

- Set-in sleeve
- Lined hood in single jersey
- Round drawcords in matching body colour
- Stitched buttonhole eyelets
- Inside herringbone back neck tape
- Self fabric half moon at back neck
- 1x1 rib at sleeve hem and bottom hem
- Flatlock topstitch on all seams
- Kangaroo pocket with flatlock topstitch

## **MEDIUM FIT**