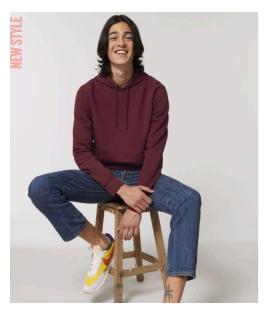

## **DRUMMER**

#### STSU812

## The essential unisex hoodie sweatshirt

Brushed Sweatshirt 85% Organic ring-spun combed cotton, 15% Recycled polyester  $280~\mathrm{GSM}$ 

- Set-in sleeve
- Lined hood in single jersey
- Round drawcords in matching body colour
- Stitched buttonhole eyelets
- Inside herringbone back neck tape
- Self fabric half moon at back neck
- 1x1 rib at sleeve hem and bottom hem
- Flatlock topstitch on all seams
- Kangaroo pocket with flatlock topstitch

## **MEDIUM FIT**