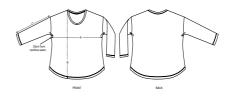

### Size guide

|   | SIZES         | XS   | S    | М    | L    | XL | XXL |
|---|---------------|------|------|------|------|----|-----|
| Α | Half Chest    | 53.5 | 56   | 59   | 62   | 65 | 68  |
| В | Body Length   | 60   | 62   | 64   | 66   | 67 | 67  |
| С | Sleeve Length | 36.5 | 37.5 | 38.5 | 38.5 | 39 | 39  |