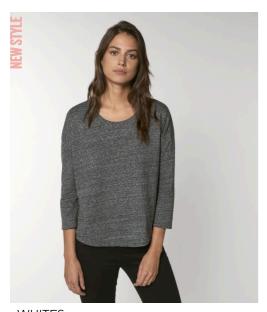

# STELLA WAVER SLUB

STTW114

# The women's 3/4 sleeve dropped shoulder t-shirt

Slub Single Jersey 100% Organic ring-spun combed cotton 130 GSM

- Dropped shoulder
- Self fabric at neck collar
- Inside back neck tape in self fabric
- Sleeve hem and bottom hem with narrow double topstitch
- Bottom hem slightly curved

#### **RELAXED FIT**

| XS | S | М | L | XL | XXL |
|----|---|---|---|----|-----|
|----|---|---|---|----|-----|