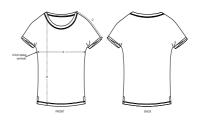

## The women's rolled sleeve slub t-shirt

Slub Single Jersey 100% Organic ring-spun combed cotton 130 GSM

- Dolman sleeve
- Self fabric binding at neck collar with narrow double topstitch
- Sleeve hem rolled up with bartacks
- Bottom hem with narrow double topstitch
- Slit at side seams

#### Size guide

|   | SIZES         | XS   | S  | М  | L    | XL |
|---|---------------|------|----|----|------|----|
| А | Half Chest    | 45.5 | 48 | 51 | 54   | 57 |
| В | Body Length   | 62   | 64 | 66 | 68   | 69 |
| С | Sleeve Length | 19.5 | 20 | 21 | 21.5 | 22 |