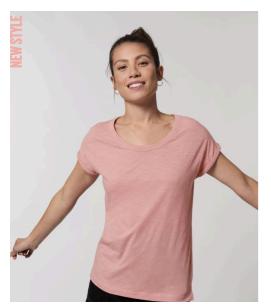

# WOMEN T-SHIRTS **STELLA ROUNDER SLUB**

### STTW112

## The women's rolled sleeve slub t-shirt

Slub Single Jersey 100% Organic ring-spun combed cotton 130 GSM

- Dolman sleeve
- Self fabric binding at neck collar with narrow double topstitch
- Sleeve hem rolled up with bartacks
- Bottom hem with narrow double topstitch
- Slit at side seams