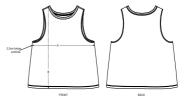

## The women's cropped tank top

Single Jersey 100% Organic ring-spun combed cotton 120 GSM

- Sleeveless
- 1x1 rib at neck collar and armhole
- Inside back neck tape in self fabric
- Bottom hem with narrow double topstitch

## RELAXED FIT

|    | XS       | S | Μ | L | XL |
|----|----------|---|---|---|----|
| Si | ze guide |   |   |   |    |

|   | SIZES       | XS   | S  | М  | L  | XL |
|---|-------------|------|----|----|----|----|
| А | Half Chest  | 45.5 | 48 | 51 | 54 | 56 |
| В | Body Length | 52   | 54 | 56 | 58 | 59 |