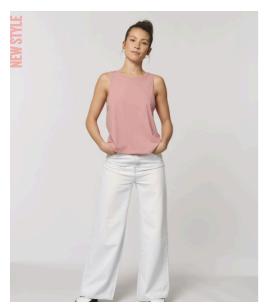

## WOMEN TANK TOPS STELLA DANCER

### STTW038

## The women's cropped tank top

Single Jersey 100% Organic ring-spun combed cotton 120 GSM

- Sleeveless
- 1x1 rib at neck collar and armhole
- Inside back neck tape in self fabric
- Bottom hem with narrow double topstitch