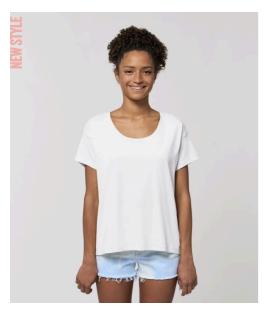

# STELLA CHILLER

#### STTW036

# The women's scoop neck relaxed fit t-shirt

Single Jersey 100% Organic ring-spun combed cotton 120 GSM

- Set-in sleeve
- Dropped shoulder
- 1x1 rib at neck collar
- Inside back neck tape in single jersey
- Sleeve hem and bottom hem with narrow double topstitch

#### **RELAXED FIT**

| XS S M L XL |
|-------------|
|-------------|