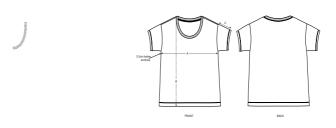

### Size guide

|   | SIZES         | XS | S    | М    | L    | XL   |
|---|---------------|----|------|------|------|------|
| Α | Half Chest    | 46 | 48.5 | 51.5 | 54.5 | 57.5 |
| В | Body Length   | 58 | 60   | 62   | 64   | 65   |
| С | Sleeve Length | 11 | 11   | 12   | 12   | 13   |