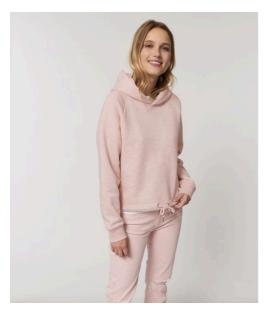

# STELLA BOWER

#### STSW132

## The women's cropped hoodie sweatshirt

Brushed Sweatshirt 85% Organic ring-spun combed cotton, 15% Recycled polyester  $300~\mathrm{GSM}$ 

- Raglan sleeve
- Lined hood in single jersey
- Inside herringbone back neck tape
- Self fabric half moon at back neck
- Single needle topstitch at neckline and bottom hem
- 1x1 rib at sleeve hem with twin needle topstitch
- Round drawcords at bottom hem in matching body colour with metal tipping
- Metal evelets