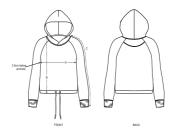

### **RELAXED FIT**

| XS S M L XL |  |
|-------------|--|
|-------------|--|

### Size guide

|   | SIZES         | XS   | S  | М    | L    | XL |
|---|---------------|------|----|------|------|----|
| Α | Half Chest    | 50.5 | 53 | 56   | 59   | 62 |
| В | Body Length   | 55   | 57 | 59   | 61   | 62 |
| С | Sleeve Length | 67.8 | 69 | 70.5 | 71.8 | 73 |