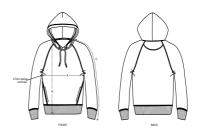

# The unisex side pocket hoodie sweatshirt

Brushed Sweatshirt 85% Organic ring-spun combed cotton, 15% Recycled polyester  $300~\mathrm{GSM}$ 

- Raglan sleeve
- Double layered hood in self fabric
- Round drawcords in matching body colour with metal tipping
- Metal eyelets
- Inside herringbone back neck tape
- Self fabric half moon at back neck
- Slanted side seams with pockets
- 1x1 rib at sleeve hem and bottom hem
- Flatlock topstitch on all seams

## **MEDIUM FIT**

| XS S M L XL XXL XXXL* XXXXL | L* |
|-----------------------------|----|
|-----------------------------|----|