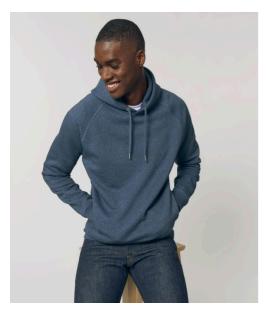

## UNISEX HOODIE SWEATSHIRTS

# The unisex side pocket hoodie sweatshirt

Brushed Sweatshirt 85% Organic ring-spun combed cotton, 15% Recycled polyester  $300~\mathrm{GSM}$ 

- Raglan sleeve
- Double layered hood in self fabric
- Round drawcords in matching body colour with metal tipping
- Metal eyelets
- Inside herringbone back neck tape
- Self fabric half moon at back neck
- Slanted side seams with pockets
- 1x1 rib at sleeve hem and bottom hem
- Flatlock topstitch on all seams