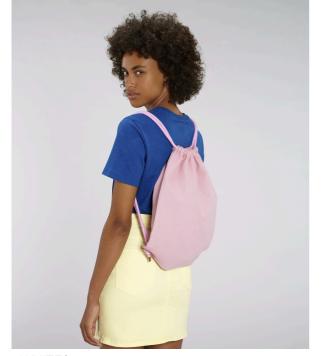

# UNISEX | BAGS | **GYM BAG**

STAU763

## Woven gym bag

Canvas 80% Recycled Cotton, 20% Polyester 300 GSM

- Top edge double folded for strength and clean finish
- Reinforcing bartack at tunnel openings
- Heavy drawcord straps with knot at ends
- Gun metal eyelets and drawcord tipping
- Reinforcing triangles at bottom corners