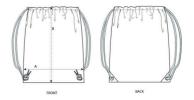

### Size guide

|    | SIZES        | OS |
|----|--------------|----|
| Α  | Width        | 37 |
| В  | Length       | 43 |
| D1 | Strap Length | 46 |