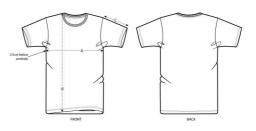

#### Size guide

|   | SIZES         | S    | М    | L    | XL   | XXL  |
|---|---------------|------|------|------|------|------|
| А | Half Chest    | 46   | 49   | 52   | 55   | 58   |
| В | Body Length   | 69.5 | 71.5 | 73.5 | 75.5 | 77.5 |
| С | Sleeve Length | 20   | 20   | 21   | 21   | 22   |