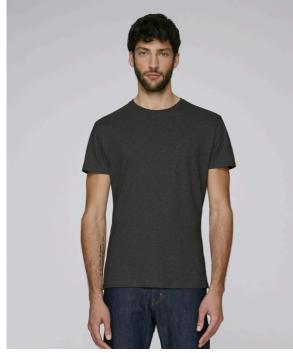

# MEN T-SHIRTS STANLEY FEELS

STTM501

## The men's fitted T-shirt

Single Jersey 100% Organic ring-spun Combed Cotton 155 GSM

- Set-in sleeve
- 1x1 rib at neck collar
- Inside back neck tape in self fabric
- Sleeve hem and bottom hem with narrow double topstitch