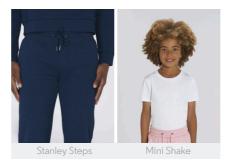

L HEATHERS**



# WOMEN JOGGING PANTS STELLA TRACES



STBW129

# The women's jogger pants

Terry Sweatshirt 85% Organic ring-spun Combed Cotton, 15% Polyester 300 GSM

- Self fabric waistband
- Round drawcords in matching body colour with metal tipping
- Metal eyelets
- Single jersey on inside waistband and inside pockets (in contrast for some colours)
- Side panels in self fabric
- Patch pocket at back
- 1x1 rib at bottom leg hem
- Flatlock topstitch on all seams

## **FITTED**

XS S M L XL

## Size guide



|   | SIZES      | XS   | S    | М    | L   | XL   |
|---|------------|------|------|------|-----|------|
| Α | Waist      | 38   | 40   | 42.5 | 45  | 47.5 |
| В | Leg Length | 96   | 98   | 100  | 101 | 102  |
| С | Tight      | 25.8 | 26.5 | 27.5 | 29  | 30.5 |

## Combo options



## **Printing Specifications**

Fits all kind of printing techniques. For more information, please visit our website.

Wash similar colours together, do not iron on print, wash and iron inside out.