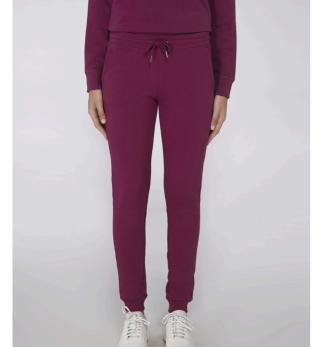

# WOMEN JOGGING PANTS STELLA TRACES

STBW129

# The women's jogger pants

Terry Sweatshirt 85% Organic ring-spun Combed Cotton, 15% Polyester 300 GSM

- Self fabric waistband
- Round drawcords in matching body colour with metal tipping
- Metal eyelets
- Single jersey on inside waistband and inside pockets (in contrast for some colours)
- Side panels in self fabric
- Patch pocket at back
- 1x1 rib at bottom leg hem
- Flatlock topstitch on all seams