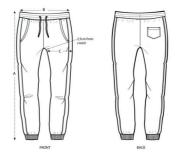

## **FITTED**

XS S M L XL

## Size guide

|   | SIZES      | XS   | S    | М    | L   | XL   |
|---|------------|------|------|------|-----|------|
| Α | Waist      | 38   | 40   | 42.5 | 45  | 47.5 |
| В | Leg Length | 96   | 98   | 100  | 101 | 102  |
| С | Tight      | 25.8 | 26.5 | 27.5 | 29  | 30.5 |