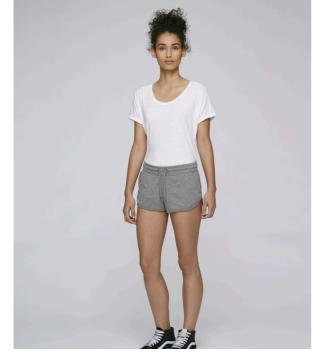

# WOMEN JOGGING SHORTS STELLA CUTS

STBW130

## The women's jogger shorts

Terry Sweatshirt 85% Organic ring-spun Combed Cotton, 15% Polyester 300 GSM

- Self fabric waistband
- Round drawcords in matching body colour with metal tipping
- Metal eyelets
- Single jersey on inside waistband and inside pockets (in contrast for some colours)
- Bottom hem with narrow single jersey binding continuing to waistband at side seams
- Flatlock topstitch on waistband and pocket opening