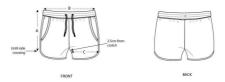

## The women's jogger shorts

Terry Sweatshirt 85% Organic ring-spun Combed Cotton, 15% Polyester 300 GSM

- Self fabric waistband
- Round drawcords in matching body colour with metal tipping
- Metal eyelets
- Single jersey on inside waistband and inside pockets (in contrast for some colours)
- Bottom hem with narrow single jersey binding continuing to waistband at side seams
- Flatlock topstitch on waistband and pocket opening

## Size guide

|   | SIZES      | XS   | S    | М    | L    | XL |
|---|------------|------|------|------|------|----|
| Α | Waist      | 38   | 39.5 | 41   | 43   | 45 |
| В | Leg Length | 20.5 | 22   | 23.5 | 25   | 26 |
| С | Tight      | 31.3 | 32   | 33   | 34.5 | 36 |