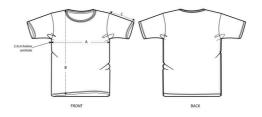

### **RELAXED FIT**

XS S M L

Size guide

|   | SIZES         | XS   | S  | М  | L  |
|---|---------------|------|----|----|----|
| Α | Half Chest    | 46.5 | 49 | 52 | 55 |
| В | Body Length   | 60   | 62 | 64 | 66 |
| С | Sleeve Length | 20   | 21 | 22 | 22 |