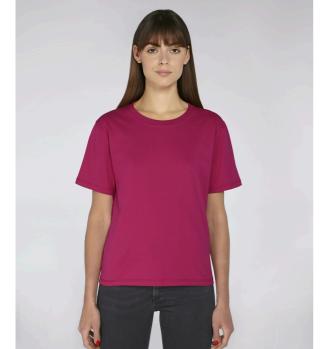

# WOMEN T-SHIRTS STELLA FRINGES

STTW010

## The women's heavy T-shirt

Single Jersey 100% Organic ring-spun Combed Cotton 200 GSM

- Set-in sleeve
- Dropped shoulder
- 1x1 rib neck collar
- Self fabric tape on inside back neck and across the shoulders with double chain topstitch
- Sleeve hem and bottom hem with flatlock topstitch
- Side seams with flatlock topstitch

### **RELAXED FIT**

XS S M L

Size guide

|   | SIZES         | XS   | S  | М  | L  |
|---|---------------|------|----|----|----|
| Α | Half Chest    | 46.5 | 49 | 52 | 55 |
| В | Body Length   | 60   | 62 | 64 | 66 |
| С | Sleeve Length | 20   | 21 | 22 | 22 |