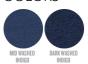

## **COLORS**



## UNISEX T-SHIRTS CREATOR DENIM



STTU756

## The unisex denim T-shirt

Single Jersey 100% Organic ring-spun Combed Cotton 155 GSM

- Set-in sleeve
- 1x1 rib at neck collar
- Inside back neck tape in self fabric
- Sleeve hem and bottom hem with wide double needle topstitch
- Slight shading on seams to give washed look

**MEDIUM FIT** 

XS S M L XL XXL

Size guide



|   | SIZES         | XS   | S    | М    | L    | XL   | XXL  |
|---|---------------|------|------|------|------|------|------|
| Α | Half Chest    | 46   | 49   | 52   | 55   | 58   | 61   |
| В | Body Length   | 66   | 69   | 72   | 74   | 76   | 78   |
| С | Sleeve Length | 19.5 | 20.5 | 21.5 | 22.5 | 22.5 | 23.5 |

## **Printing Specifications**

Fits all kind of printing techniques. For more information, please visit o