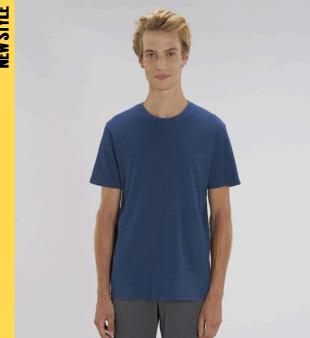

## UNISEX T-SHIRTS CREATOR DENIM

STTU756

## The unisex denim T-shirt

Single Jersey 100% Organic ring-spun Combed Cotton 155 GSM

- Set-in sleeve
- 1x1 rib at neck collar
- Inside back neck tape in self fabric
- Sleeve hem and bottom hem with wide double needle topstitch
- Slight shading on seams to give washed look