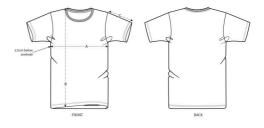

**MEDIUM FIT** 

XS S M L XL XXL

Size guide

|   | SIZES         | XS   | S    | М    | L    | XL   | XXL  |
|---|---------------|------|------|------|------|------|------|
| Α | Half Chest    | 46   | 49   | 52   | 55   | 58   | 61   |
| В | Body Length   | 66   | 69   | 72   | 74   | 76   | 78   |
| С | Sleeve Length | 19.5 | 20.5 | 21.5 | 22.5 | 22.5 | 23.5 |