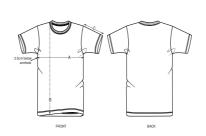

## Wash Instructions

Wash similar colours together, do not iron on print, wash and iron inside out.

|   | SIZES         | XXS  | XS   | S    | М    | L    | XL   | XXL  | 3XL  |
|---|---------------|------|------|------|------|------|------|------|------|
| Α | Half Chest    | 45   | 48.5 | 51.5 | 53.5 | 56.5 | 59.5 | 62.5 | 65.5 |
| В | Body Length   | 64   | 66   | 70   | 72   | 74   | 76   | 78   | 80   |
| С | Sleeve Length | 20.5 | 21.5 | 23   | 23   | 23.5 | 24   | 24   | 24.5 |