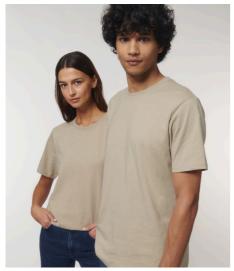

## UNISEX T-SHIRTS

# STTM559-SPARKER

## The unisex heavy t-shirt

#### Medium Fit

- Set-in sleeve
- 1x1 rib at neck collar with twin needle topstitch
- Inside herringbone back neck tape
- Sleeve hem and bottom hem with wide double topstitch

Shell : Single Jersey , 100% Organic ring-spun combed cotton , Fabric washed ,220 GSM