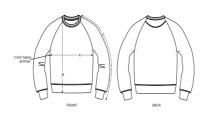

# STSM567-STROLLER

# The iconic unisex crew neck sweatshirt

#### Fitted

- Raglan sleeve
- 1x1 rib at neck collar, sleeve hem and bottom hem
- Inside herringbone back neck tape
- Self fabric half moon at back neck
- Single needle topstitch at neck collar
- $\bullet\,\,$  Sleeve hem and bottom hem with twin needle topstitch
- CERTIFICATION/STOCK: Based on stock levels, majority is GOTS certified, but few quantities in heather colours are still OCS BLENDED. Please contact customer service for more information.