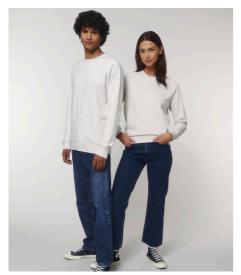

# STSM567-STROLLER

# The iconic unisex crew neck sweatshirt

#### Fitted

- Raglan sleeve
- 1x1 rib at neck collar, sleeve hem and bottom hem
- Inside herringbone back neck tape
- Self fabric half moon at back neck
- Single needle topstitch at neck collar
- $\bullet\,\,$  Sleeve hem and bottom hem with twin needle topstitch
- CERTIFICATION/STOCK: Based on stock levels, majority is GOTS certified, but few quantities in heather colours are still OCS BLENDED. Please contact customer service for more information.