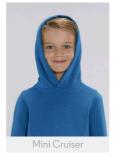

# UNISEX HOODIE SWEATSHIRTS CRUISER

STSU822

# The iconic unisex hoodie sweatshirt

Brushed Sweatshirt 85% Organic ring-spun Combed Cotton, 15% Recycled Polyester 350 GSM

- Set-in sleeve
- Double layered hood in self fabric
- Round drawcords in matching body colour with metal tipping
- Metal eyelets
- Inside herringbone back neck tape
- Self fabric half moon at back neck
- Single needle topstitch at neckline and along hood opening
- 1x1 rib at sleeve hem and bottom hem
- Armhole, sleeve hem and bottom hem with twin needle topstitch
- Kangaroo pocket at front