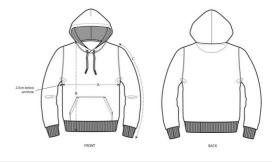

# The iconic unisex hoodie sweatshirt

Brushed Sweatshirt 85% Organic ring-spun Combed Cotton, 15% Recycled Polyester 350 GSM

- Set-in sleeve
- Double layered hood in self fabric
- Round drawcords in matching body colour with metal tipping
- Metal eyelets
- Inside herringbone back neck tape
- Self fabric half moon at back neck
- Single needle topstitch at neckline and along hood opening
- 1x1 rib at sleeve hem and bottom hem
- Armhole, sleeve hem and bottom hem with twin needle topstitch
- Kangaroo pocket at front

## **MEDIUM FIT**

## XXS\* XS S M L XL XXL

## Size guide

|   | SIZES         | XXS  | XS   | S    | М    | L  | XL   | XXL |
|---|---------------|------|------|------|------|----|------|-----|
| Α | Half Chest    | 46.5 | 49   | 51.5 | 54   | 57 | 60   | 63  |
| В | Body Length   | 63   | 65   | 68   | 72   | 74 | 76   | 78  |
| С | Sleeve Length | 60.5 | 61.5 | 64   | 65.5 | 67 | 68.5 | 70  |
|   |               |      |      |      |      |    |      |     |