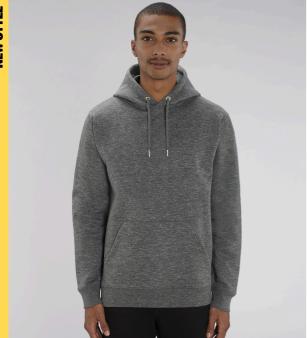

# UNISEX HOODIE SWEATSHIRTS CRUISER

STSU822

# The iconic unisex hoodie sweatshirt

Brushed Sweatshirt 85% Organic ring-spun Combed Cotton, 15% Recycled Polyester 350 GSM

- Set-in sleeve
- Double layered hood in self fabric
- Round drawcords in matching body colour with metal tipping
- Metal eyelets
- Inside herringbone back neck tape
- Self fabric half moon at back neck
- Single needle topstitch at neckline and along hood opening
- 1x1 rib at sleeve hem and bottom hem
- Armhole, sleeve hem and bottom hem with twin needle topstitch
- Kangaroo pocket at front

## **MEDIUM FIT**