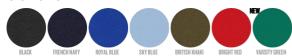

## WHITES



### **COLORS**





### **ESSENTIAL HEATHERS**



## SPECIAL HEATHERS



<sup>\*</sup>Size available on limited number of colours

Please check our webshop for latest information

# UNISEX HOODIE SWEATSHIRTS CRUISER



STSU822

# The iconic unisex hoodie sweatshirt

Brushed Sweatshirt 85% Organic ring-spun Combed Cotton, 15% Recycled Polyester 350 GSM

- Set-in sleeve
- Double layered hood in self fabric
- Round drawcords in matching body colour with metal tipping
- Metal eyelets
- Inside herringbone back neck tape
- Self fabric half moon at back neck
- Single needle topstitch at neckline and along hood opening
- 1x1 rib at sleeve hem and bottom hem
- Armhole, sleeve hem and bottom hem with twin needle topstitch
- Kangaroo pocket at front

## **MEDIUM FIT**

## XXS\* XS S M L XL XXL

## Size guide



|